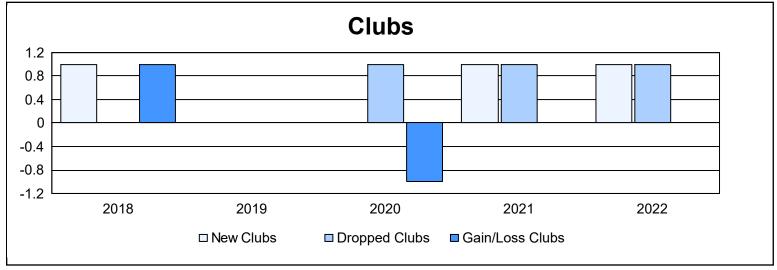

District 5M 7 As of June 2022 Cumulative

| Year      | New<br>Clubs | Dropped<br>Clubs | Gain/<br>Loss<br>Clubs | New<br>Members | Charter<br>Members | Reinstate<br>Members | Transfer<br>Members | Total<br>Member<br>Added | Total<br>Members<br>Dropped | Gain/<br>Loss<br>Members |
|-----------|--------------|------------------|------------------------|----------------|--------------------|----------------------|---------------------|--------------------------|-----------------------------|--------------------------|
| 2017-2018 | 1            | 0                | 1                      | 199            | 26                 | 7                    | 6                   | 238                      | 229                         | 9                        |
| 2018-2019 | 0            | 0                | 0                      | 186            | 3                  | 5                    | 17                  | 211                      | 211                         | 0                        |
| 2019-2020 | 0            | 1                | -1                     | 121            | 0                  | 8                    | 15                  | 144                      | 230                         | -86                      |
| 2020-2021 | 1            | 1                | 0                      | 81             | 17                 | 14                   | 3                   | 115                      | 215                         | -100                     |
| 2021-2022 | 1            | 1                | 0                      | 143            | 25                 | 14                   | 9                   | 191                      | 216                         | -25                      |
| Average   | 1            | 1                | 0                      | 146            | 14                 | 10                   | 10                  | 180                      | 220                         | -40                      |